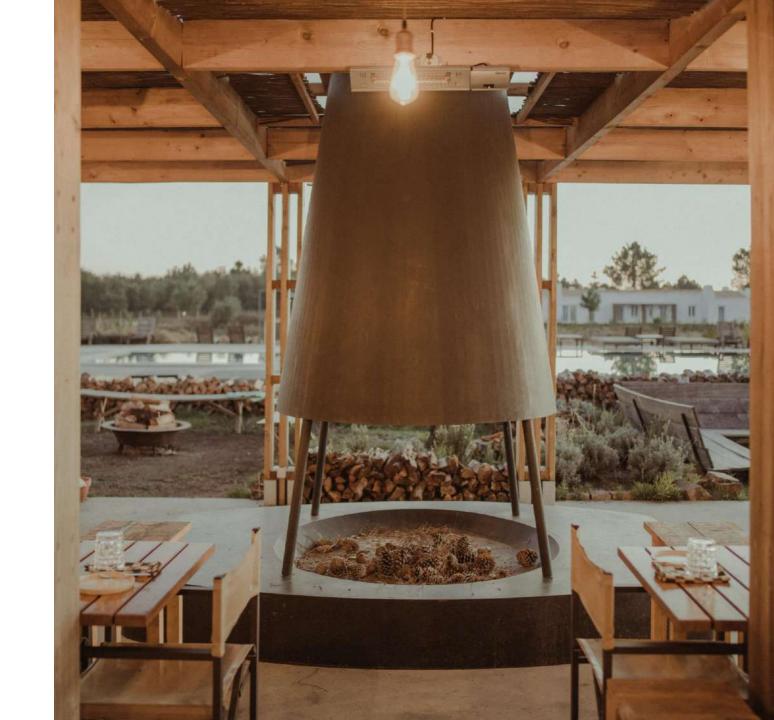

### TERRACE

Embrace the outdoors.

The terrace by the pool, a large water mirror, provides the perfect setting to enjoy all hours of the day, allowing different environments for your stay.

Lobby / reception
Lounge areas
WC
Outdoor fireplaces
Electric connection
230v electrical outlets
Sound system
Fire Kitchen and BBQ
Bar
Terrace area with pergola
Outdoor Pool and Deck