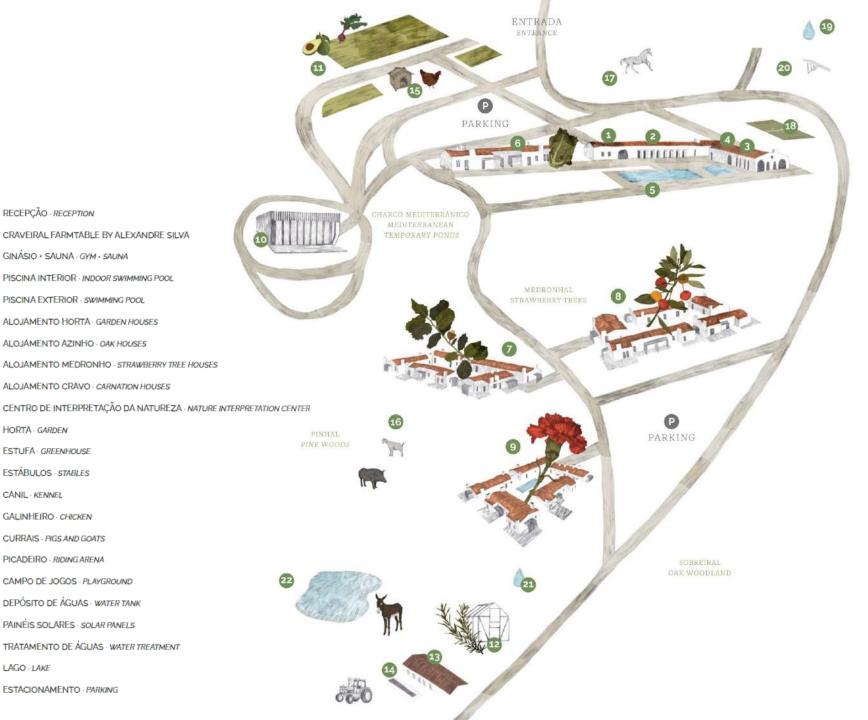

RECEPÇÃO - RECEPTION

HORTA GARDEN

CANIL · KENNEL

LAGO · LAKE

ESTUFA - GREENHOUSE

ESTÁBULOS · STABLES

GALINHEIRO · CHICKEN

CURRAIS - PIGS AND GOATS

PICADEIRO · RIDING ARENA

CAMPO DE JÓGOS - PLAYGROUND

DEPÓSITO DE ÁGUAS · WATER TANK

PAINÉIS SOLARES · SOLAR PANELS

ESTACIONAMENTO - PARKING

GINÁSIO + SAUNA - GYM + SAUNA

PISCINA EXTERIOR - SWIMMING POOL

ALOJAMENTO HORTA · GARDEN HOUSES ALOJAMENTO AZINHO · OAK HOUSES

ALOJAMENTO CRAVO - CARNATION HOUSES

PISCINA INTERIOR · INDOOR SWIMMING POOL

37.484381, -8.676809

Just over 2 hours from Lisbon, and 1 hour from Faro, the best access is along the coast, following the sea. If you prefer, we can organize a transfer service to Craveiral (additional cost), just let us know.