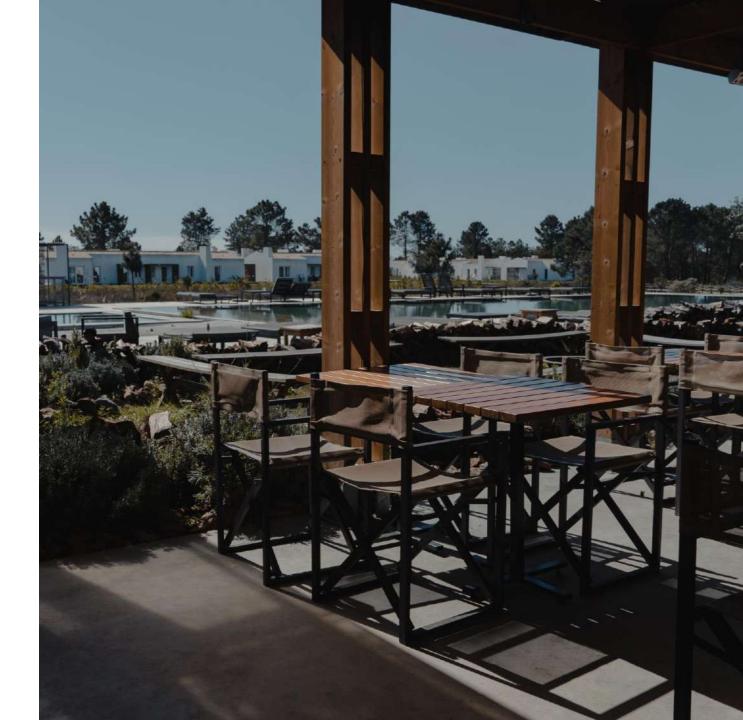

### TERRACE

Embrace the outdoors.

The terrace by the pool, a large water mirror, provides the perfect setting to enjoy all hours of the day, allowing different environments for your stay.

Lobby / reception
Lounge areas
WC
Outdoor fireplaces
Electric connection
230v electrical outlets
Sound system
Fire Kitchen and BBQ
Bar
Terrace area with pergola
Outdoor Pool and Deck