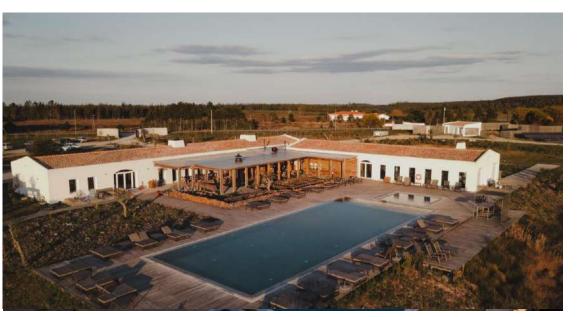

### TERRACE

Embrace the outdoors.

The terrace by the pool, a large water mirror, provides the perfect setting to enjoy all hours of the day, allowing different environments for your stay.

Lobby / reception
Lounge areas
WC
Outdoor fireplaces
Electric connection
230v electrical outlets
Sound system
Fire Kitchen and BBQ
Bar
Terrace area with pergola
Outdoor Pool and Deck

## PLAYGROUND

A wonderful outdoor to enjoy nature with family.

630m<sup>2</sup>
Compacted vegetable ground
Assembling and dissembling area
Direct access to deck and pool
Lighted walkway access
Access to the catering support area
and electrical connections
Direct access to WC