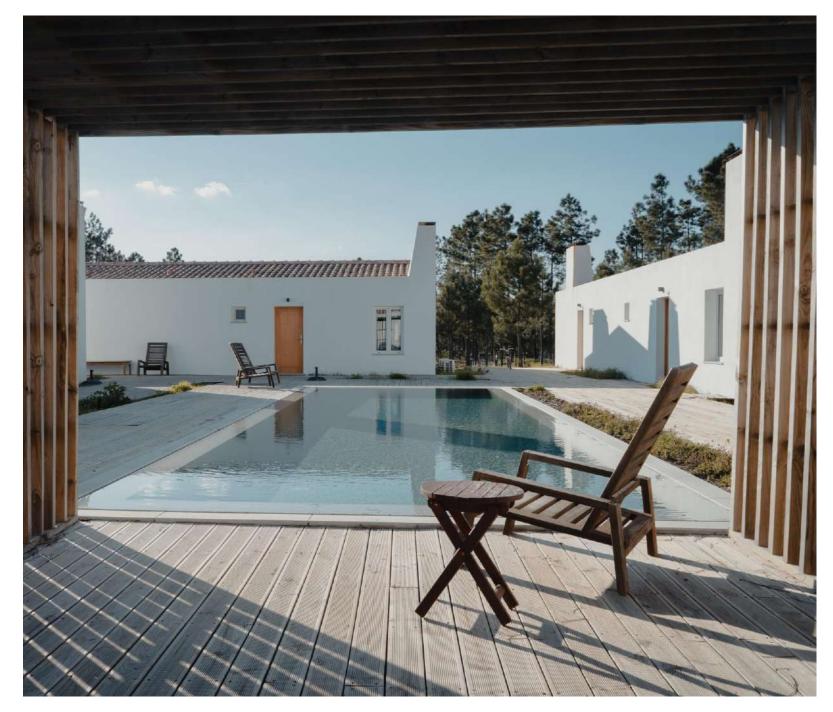

### TERRACE

Embrace the outdoors.

The terrace by the pool, a large water mirror, provides the perfect setting to enjoy all hours of the day, allowing different environments for your stay.

Lobby / reception
Lounge areas
WC
Outdoor fireplaces
Electric connection
230v electrical outlets
Sound system
Fire Kitchen and BBQ
Bar
Terrace area with pergola
Outdoor Pool and Deck