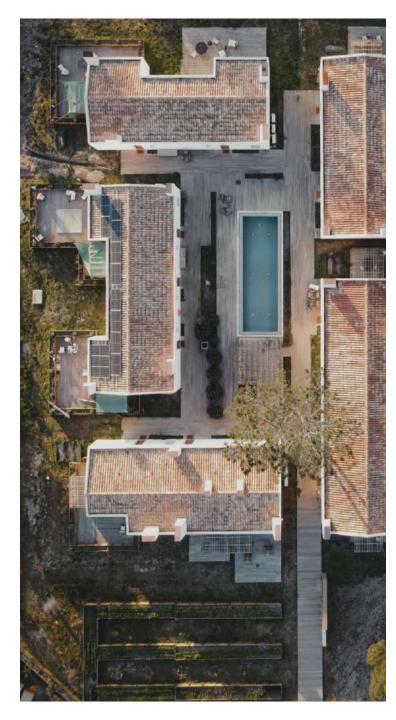

#### CLUSTERS

Medronho, Azinhos and Cravo. 3 accommodation clusters with intimate patios, possible to book in exclusivity, where a traditional fountain or an elegant outdoor swimming pool complement the exclusive atmosphere of your event.

Private patios with deck
11 houses of different types
Private area
Decorative fountain (Medronho | Azinho)
Private pool (Cravo)
Car park
Lighting
Electric connection
230v electrical outlets
WC
Exclusive catering service

RECEPÇÃO - RECEPTION

HORTA GARDEN

CANIL · KENNEL

LAGO · LAKE

ESTUFA - GREENHOUSE

ESTÁBULOS · STABLES

GALINHEIRO · CHICKEN

CURRAIS - PIGS AND GOATS

PICADEIRO · RIDING ARENA

CAMPO DE JÓGOS - PLAYGROUND

DEPÓSITO DE ÁGUAS · WATER TANK

PAINÉIS SOLARES · SOLAR PANELS

ESTACIONAMENTO - PARKING

GINÁSIO + SAUNA - GYM + SAUNA

PISCINA EXTERIOR - SWIMMING POOL

ALOJAMENTO HORTA · GARDEN HOUSES ALOJAMENTO AZINHO · OAK HOUSES

ALOJAMENTO CRAVO - CARNATION HOUSES

PISCINA INTERIOR · INDOOR SWIMMING POOL

37.484381, -8.676809

Just over 2 hours from Lisbon, and 1 hour from Faro, the best access is along the coast, following the sea. If you prefer, we can organize a transfer service to Craveiral (additional cost), just let us know.