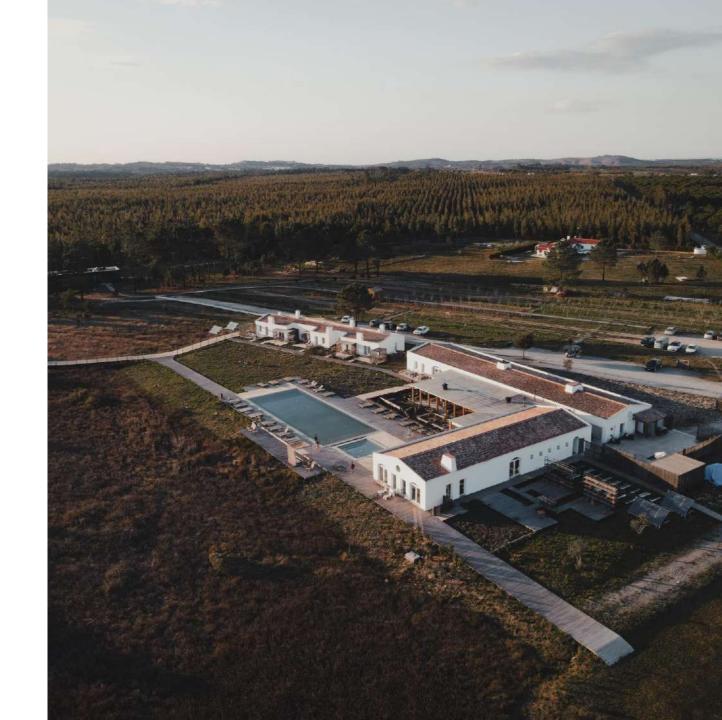

### TERRACE

Embrace the outdoors.

The terrace by the pool, a large water mirror, provides the perfect setting to enjoy all hours of the day, allowing different environments for your stay.

Lobby / reception
Lounge areas
WC
Outdoor fireplaces
Electric connection
230v electrical outlets
Sound system
Fire Kitchen and BBQ
Bar
Terrace area with pergola
Outdoor Pool and Deck

#### CLUSTERS

Medronho, Azinhos and Cravo. 3 accommodation clusters with intimate patios, possible to book in exclusivity, where a traditional fountain or an elegant outdoor swimming pool complement the exclusive atmosphere of your event.