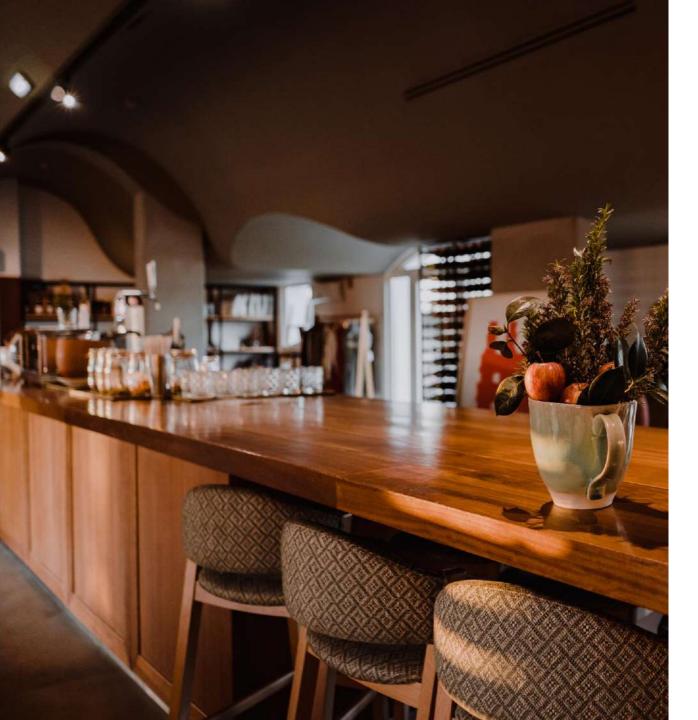

#### RESTAURANT

A large and elegant room, impressive both for the uniqueness of the Portuguese design pieces that complete its versatile and multifunctional decoration, as for the imposing central fireplace.

The local organic cuisine gives a special flavour to our dishes.

Lobby/ reception
Lounge area
Wine cellar
Piano
Cocktail Bar
Direct access to the terrace and pool deck
Sound system
Ambient lighting
Electric connection
230v electrical outlets
WC