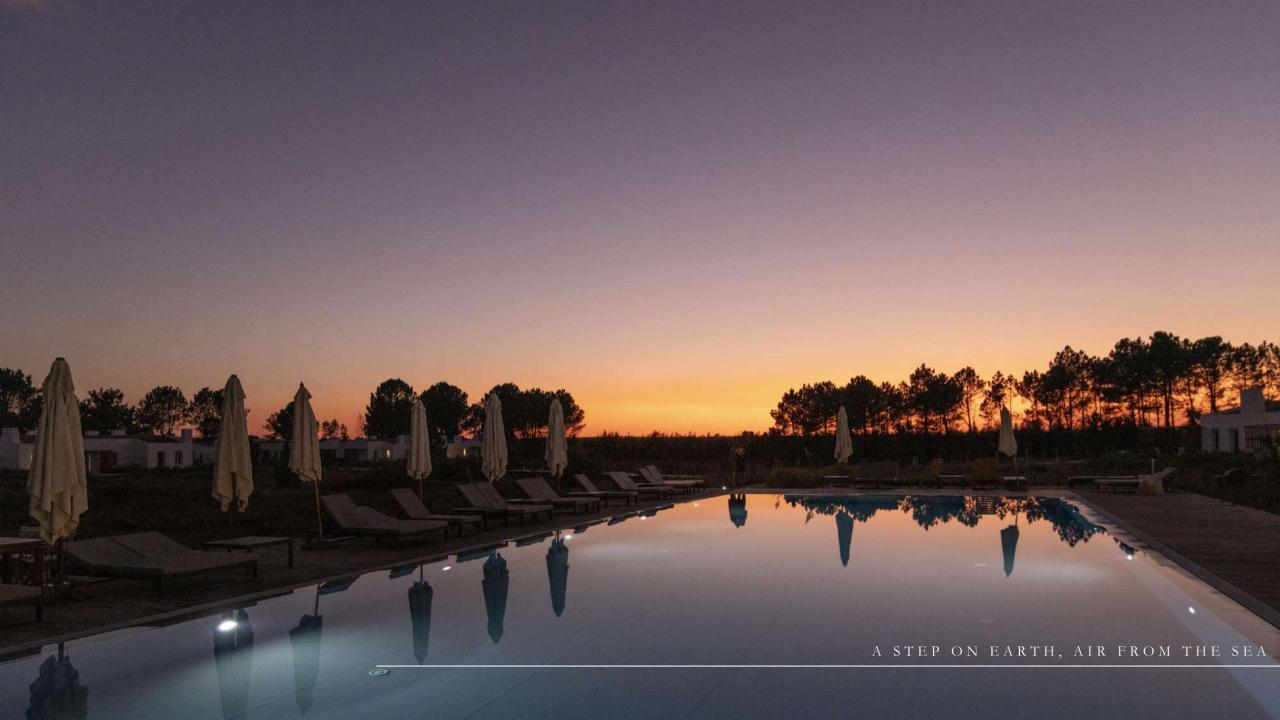

### TERRACE

Embrace the outdoors.

The terrace by the pool, a large water mirror, provides the perfect setting to enjoy all hours of the day, allowing different environments for your stay.

Lobby / reception
Lounge areas
WC
Outdoor fireplaces
Electric connection
230v electrical outlets
Sound system
Fire Kitchen and BBQ
Bar
Terrace area with pergola
Outdoor Pool and Deck