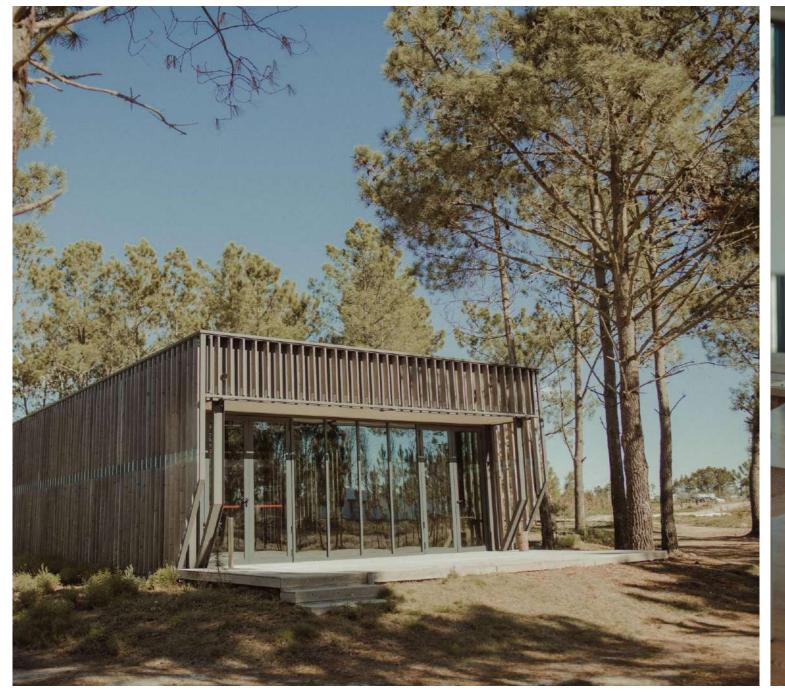

## NATURE INTERPRETATION CENTER

Built on a bold wood and glass structure with a breath-taking environment, CIN is a multipurpose space.

Area 80m<sup>2</sup> 2 main entrances Lobby / reception Disabled bathroom Storage room Service area Natural light 65" LCD screen x2 WiFi Flipcharts x2 DJ mixer 2 speakers 900W Conventional electrical outlets 230v 9 floor outlets Individual cork chairs x60 Terrace Outdoor area / Pinetree forest