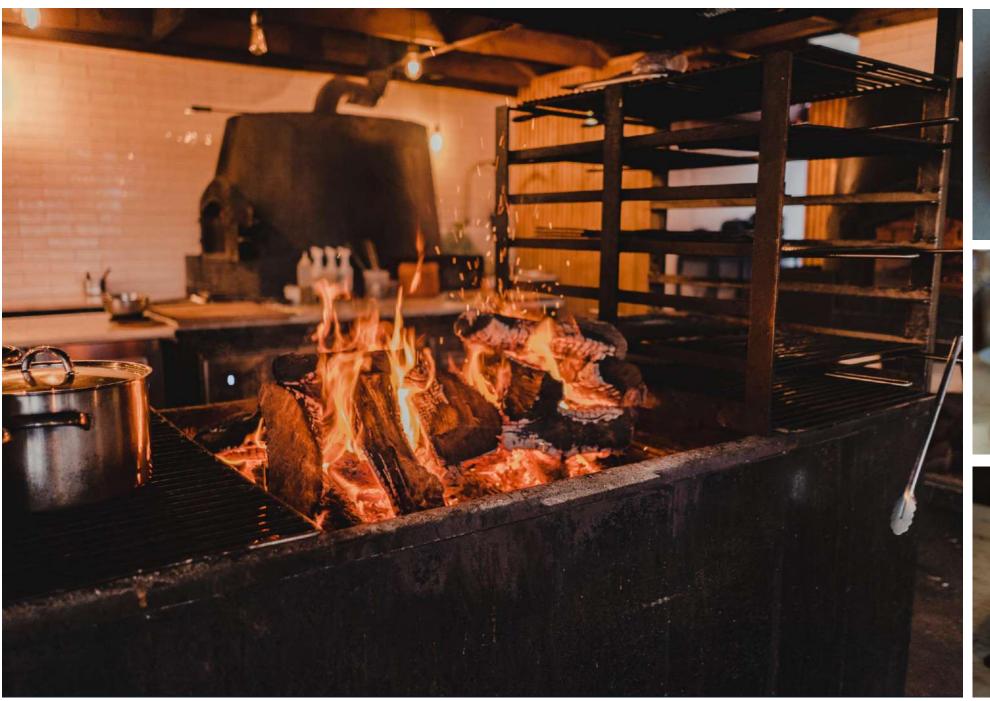

### TERRACE

Embrace the outdoors.

The terrace by the pool, a large water mirror, provides the perfect setting to enjoy all hours of the day, allowing different environments for your stay.

Lobby / reception
Lounge areas
WC
Outdoor fireplaces
Electric connection
230v electrical outlets
Sound system
Fire Kitchen and BBQ
Bar
Terrace area with pergola
Outdoor Pool and Deck

#### CATERING AND CUISINE

Craveiral Farmtable by Belong Growing and Tasting

A **gastronomic concept** based on seasonal organic ingredients of local origin that culminate in an elegant, unique, creative and refined cuisine.

We take the concept "from farm to table" to the table, where 70% of the ingredients come from our garden and the remaining 30% from local producers.

Our menus are inspired by traditional Alentejo cuisine and in the *farm to table* concept, the flavours of south-west coast vibrate in an unlikely elegant dance that combines contemporary with creativity, and paired with a careful selection of premium wines.