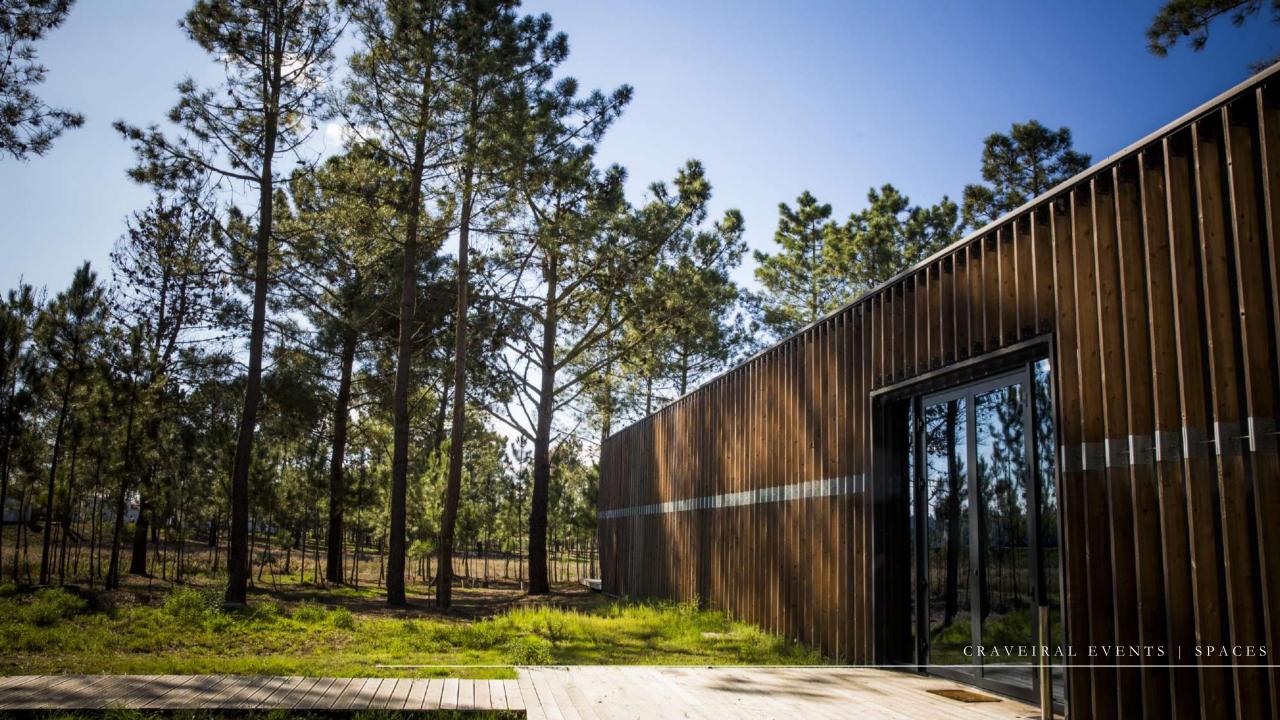

## NATURE INTERPRETATION CENTER

Built on a bold wood and glass structure with a breath-taking environment, CIN is a multipurpose space.

Area 80m<sup>2</sup> 2 main entrances Lobby / reception Disabled bathroom Storage room Service area Natural light 65" LCD screen x2 WiFi Flipcharts x2 DJ mixer 2 speakers 900W Conventional electrical outlets 230v 9 floor outlets Individual cork chairs x60 Terrace Outdoor area / Pinetree forest