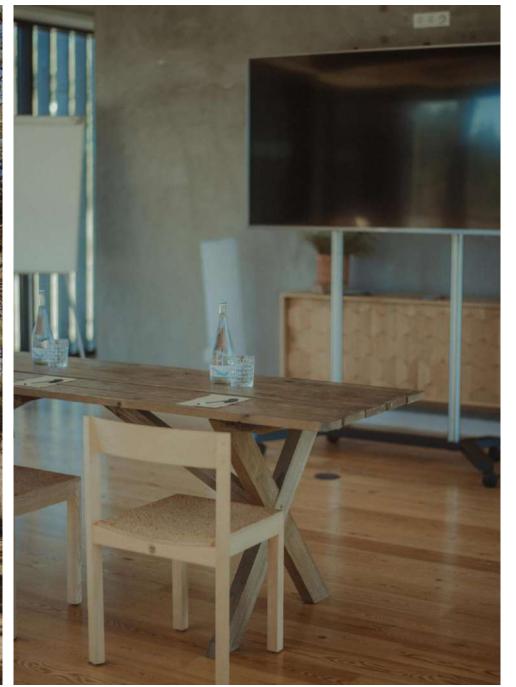

## NATURE INTERPRETATION CENTER

Built on a bold wood and glass structure with a breath-taking environment, CIN is a multipurpose space.

Area 80m<sup>2</sup> 2 main entrances Lobby / reception Disabled bathroom Storage room Service area Natural light 65" LCD screen x2 WiFi Flipcharts x2 DJ mixer 2 speakers 900W Conventional electrical outlets 230v 9 floor outlets Individual cork chairs x60 Terrace Outdoor area / Pinetree forest